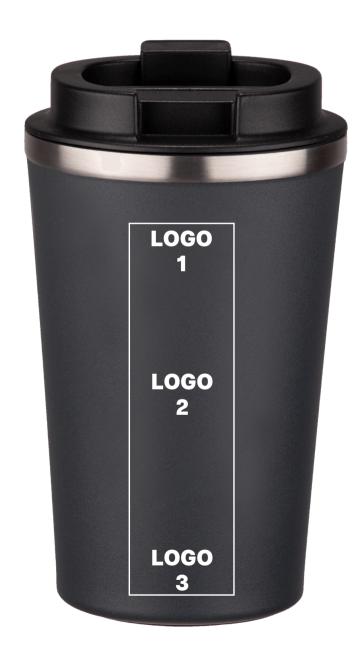

### **ENGRAVING**

maximum marking size, logo 1/2/3 - horizontally or vertically  $3 \times 8 \text{ cm}$ 

maximum marking size, logo 2/3 - horizontally or vertically  $2.5 \times 8 \text{ cm}$  \*side of cup recess

### **PAD PRINTING**

maximum marking size, logo 1,2,3

 $3 \times 5,5 \text{ cm}$ 

Max. 4 colors

2,5 x 5,5 cm

Max. 4 colors

\*side of cup recess

The mouthpiece is in a random location.