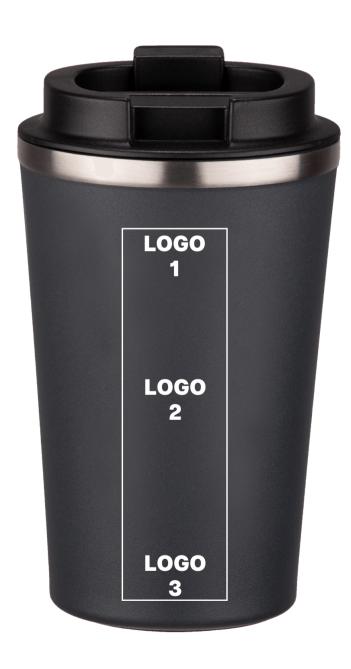

## DRUK UV (UV6)

maximum marking size, logo 2 - horizontally or vertically, logo 1/3 - vertically 2 x 10 cm full range of colors

### Additional information, UV printing

- 1. All colors except gold and silver.
- 2.A logotype with a width of 3 cm requires a marking test.
- 3. The black logo requires a trial to verify the correctness of the marking (applies only to light colors of products).
- 4. Suggested size of the logo is 27 mm.
- 5. No possibility of marking with the UV PRINTING technique in the recess of the mug.