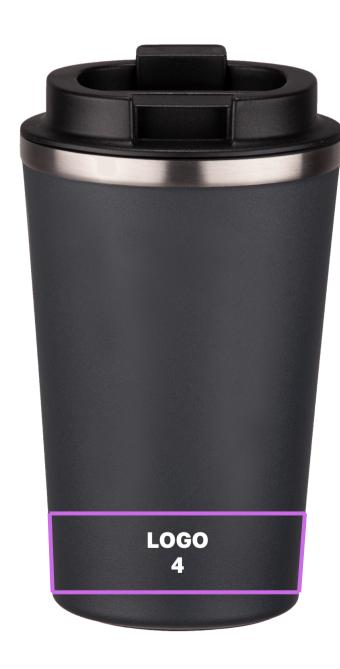

### DRUK UV 360

max marking size all around, logo 4

22,6 x 3 cm full range of colors

## Additional information, UV printing 360

1. All colors except gold and silver.