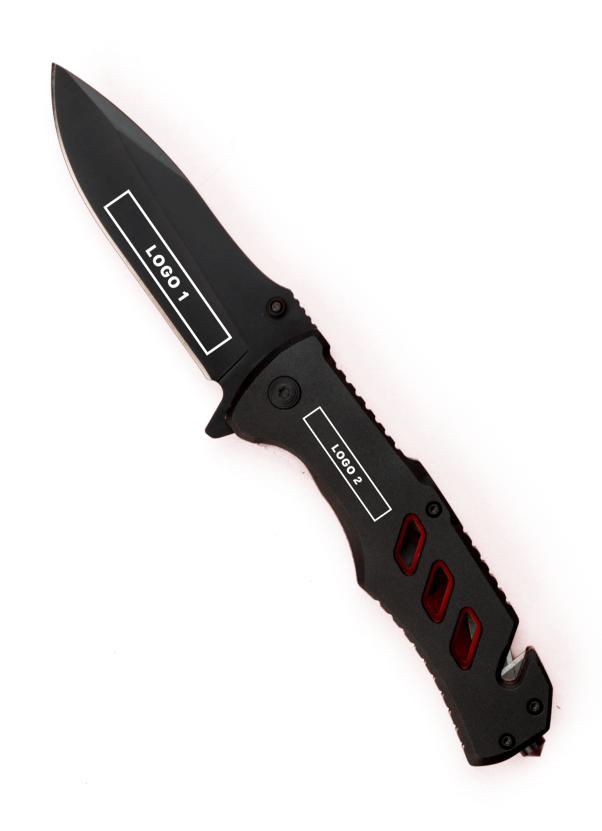

## LASER ENGRAVING (L3)

maximum marking size, logo1 4,5 x 1 cm

maximum marking size,  $\log 2$  3,5 x 1,6 cm

PREPARATION ROOM: visualization, machine settings.